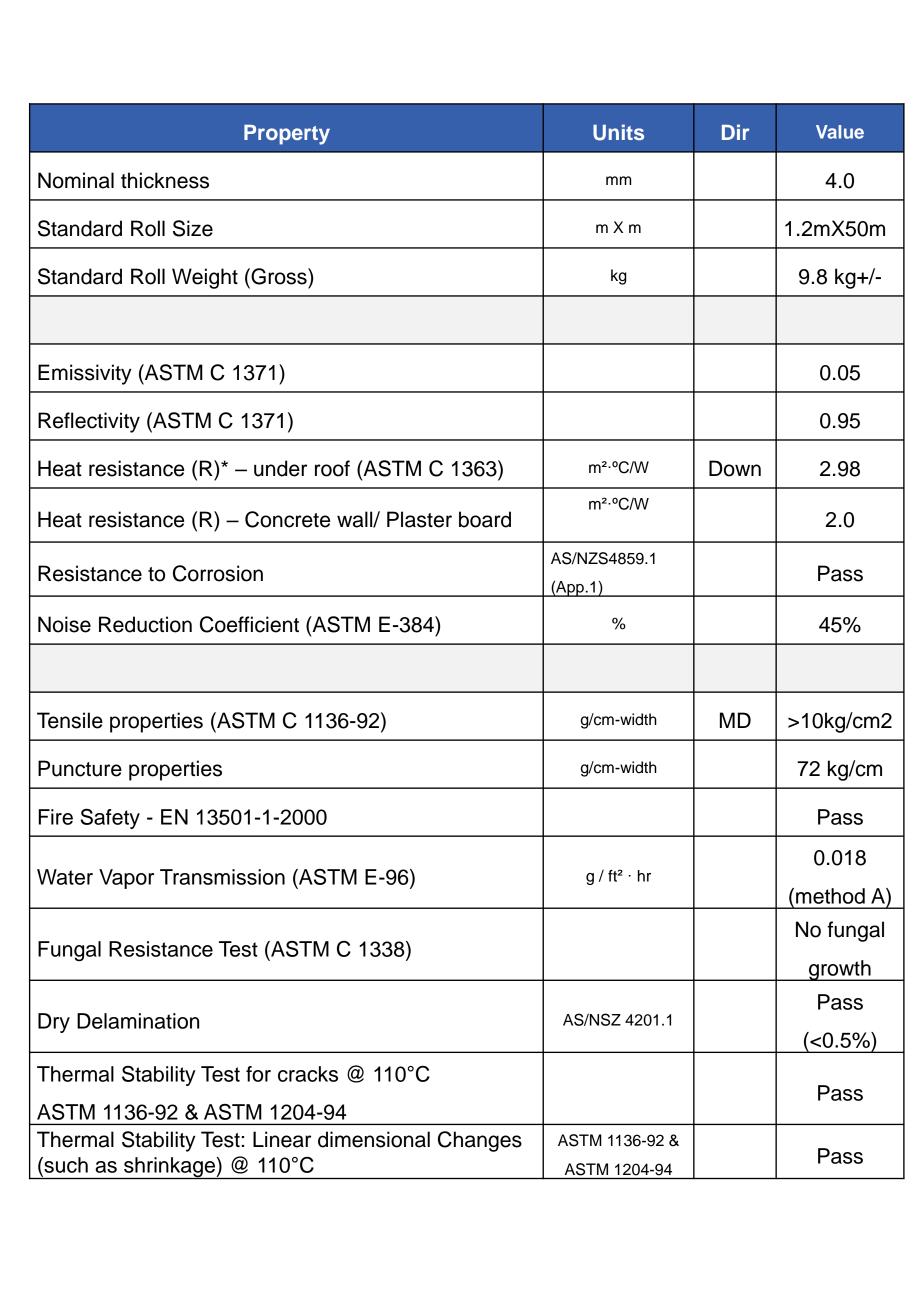

reducing heat loss during winter and minimizing heat penetration in summer.

This three-layered solution incorporates reflective radiation barriers crafted from pure aluminum foil, boasting an impressive 97% infrared reflectivity.

Additionally, it features a layer of small air bubbles that work together to provide superior insulation, contributing to energy efficiency and maintaining a comfortable indoor environment year-round.

## **Optional Products:**

- Fire Retardant formulated
- Reinforcing Net



Against condensation Resistant to moisture



Reflect 97% IR



Thermal Insulation



Saving Energey



Green Building



**Durability for Years** 



No eye& face protection required



Light weight & Thin



Easy to Install





Quality system approved to ISO 9001: 2015 standard